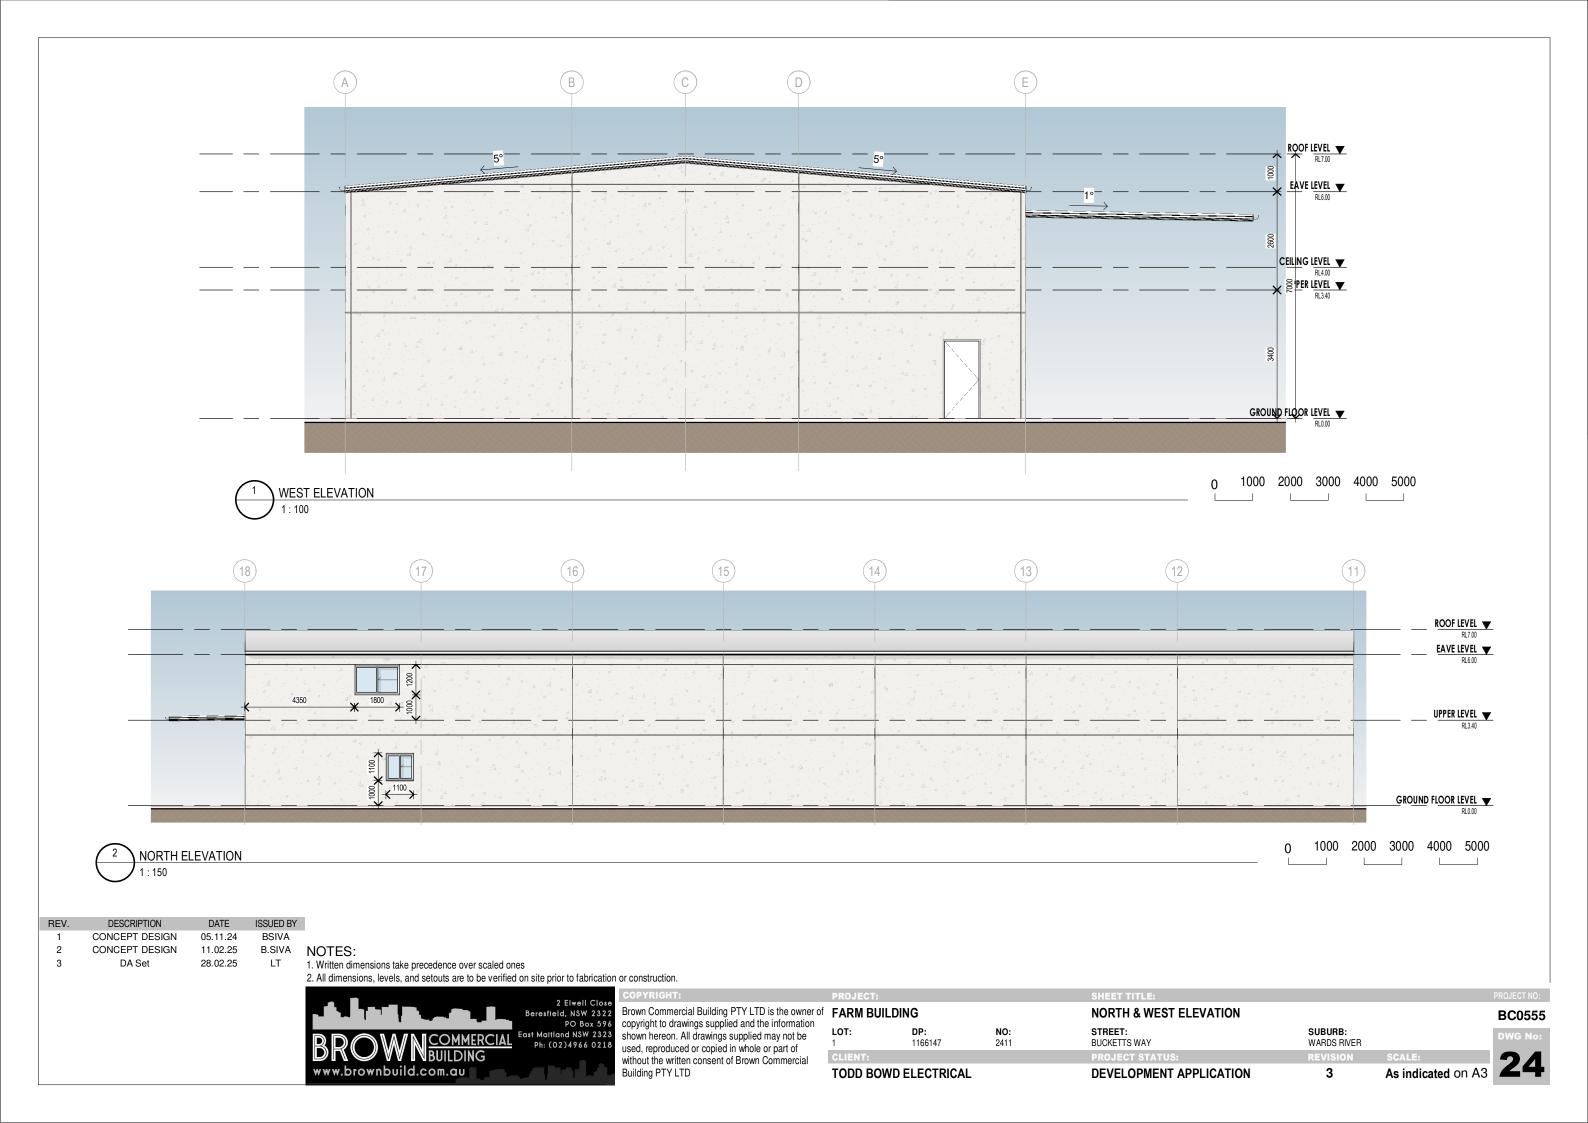

| TODD BOWD ELECTRICAL |                       |
|   |                                                                                                                                                                                                                                                                                    |                      |                       |

|                    | SHEET TITLE:            |
|--------------------|-------------------------|
|                    | SITE PLAN               |
| <b>NO:</b><br>2411 | STREET:<br>BUCKETTS WAY |
|                    | PROJECT STATUS:         |
|                    | DEVELOPMENT APPLICATION |



3

1:4000 on A3 20