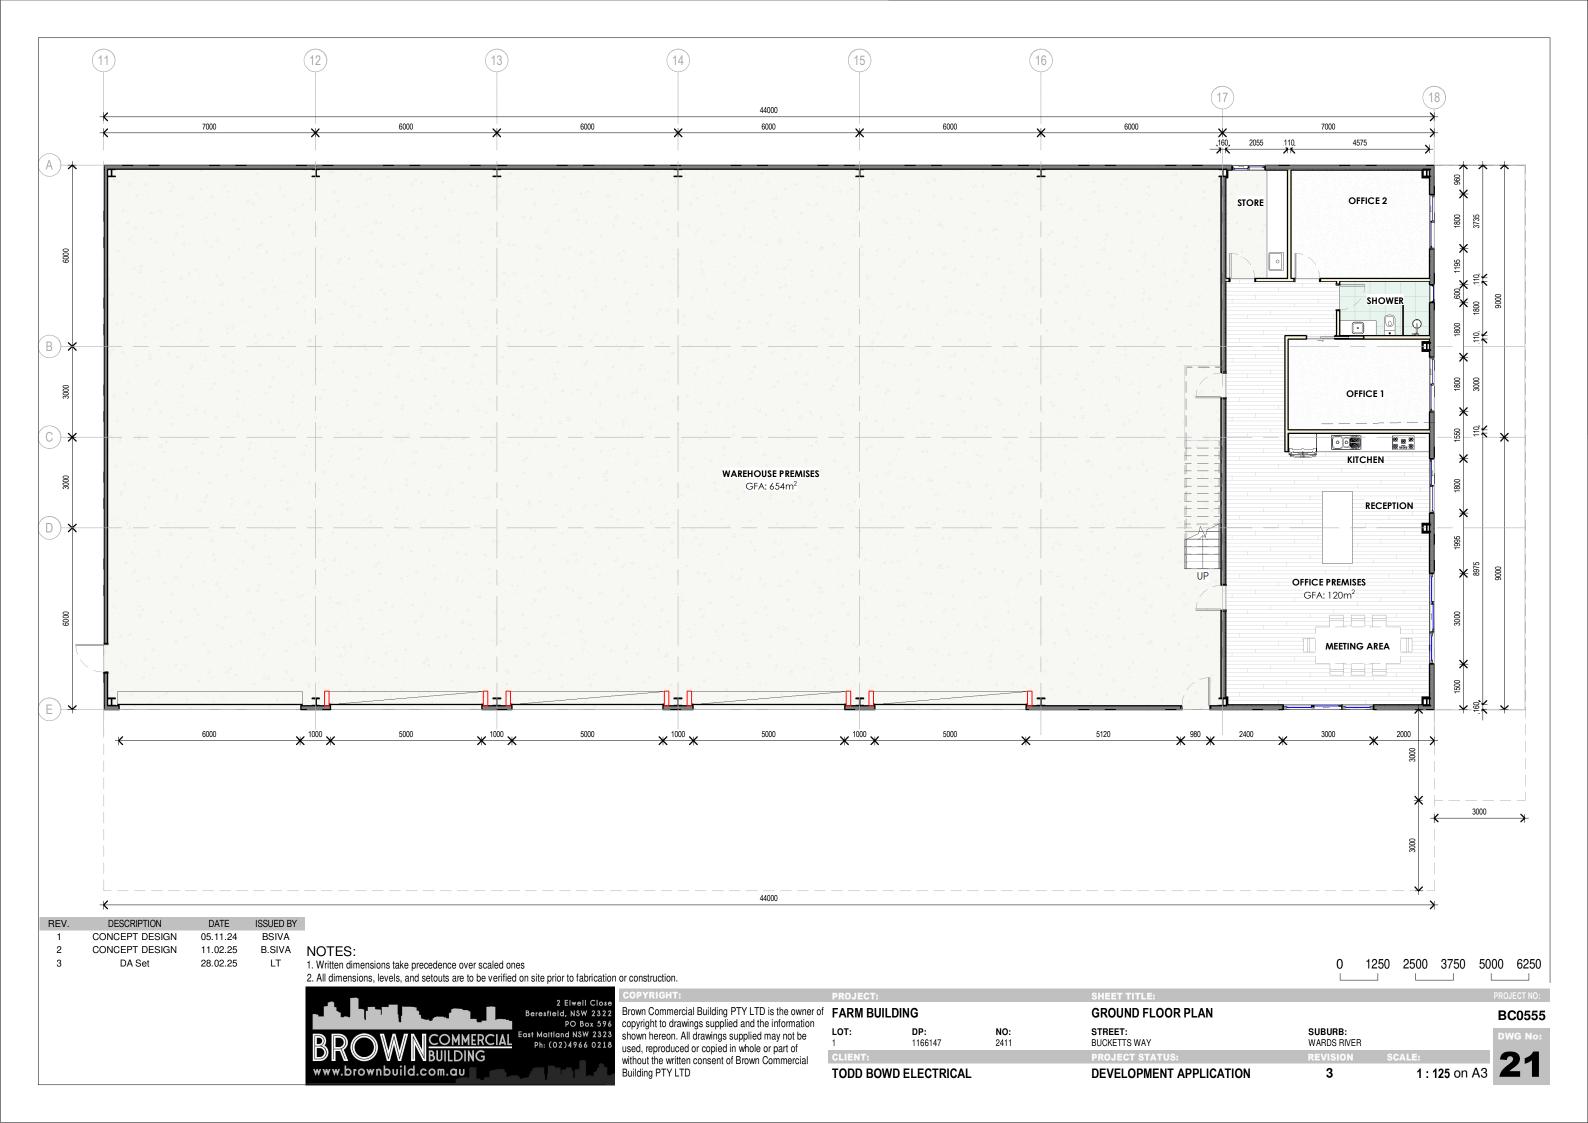

REV. 3

Beresfield, NSW 2322 PO Box 596 East Maltland NSW 2323 Ph: (02)4966 0218 BUILDING www.brownbuild.com.au 

| n | or construction.                                                                                                                                                                                                                                                                   |                      |                       |
|---|------------------------------------------------------------------------------------------------------------------------------------------------------------------------------------------------------------------------------------------------------------------------------------|----------------------|-----------------------|
|   | COPYRIGHT:                                                                                                                                                                                                                                                                         | PROJECT:             |                       |
|   | Brown Commercial Building PTY LTD is the owner of<br>copyright to drawings supplied and the information<br>shown hereon. All drawings supplied may not be<br>used, reproduced or copied in whole or part of<br>without the written consent of Brown Commercial<br>Building PTY LTD | FARM BUILDING        |                       |
|   |                                                                                                                                                                                                                                                                                    | <b>LOT:</b><br>1     | <b>DP:</b><br>1166147 |
|   |                                                                                                                                                                                                                                                                                    | CLIENT:              |                       |
|   |                                                                                                                                                                                                                                                                                    | TODD BOWD ELECTRICAL |                       |
|   |                                                                                                                                                                                                                                                                                    |                      |                       |

|                    | SHEET TITLE:            |
|--------------------|-------------------------|
|                    | SITE PLAN               |
| <b>NO:</b><br>2411 | STREET:<br>BUCKETTS WAY |
|                    | PROJECT STATUS:         |
|                    | DEVELOPMENT APPLICATION |