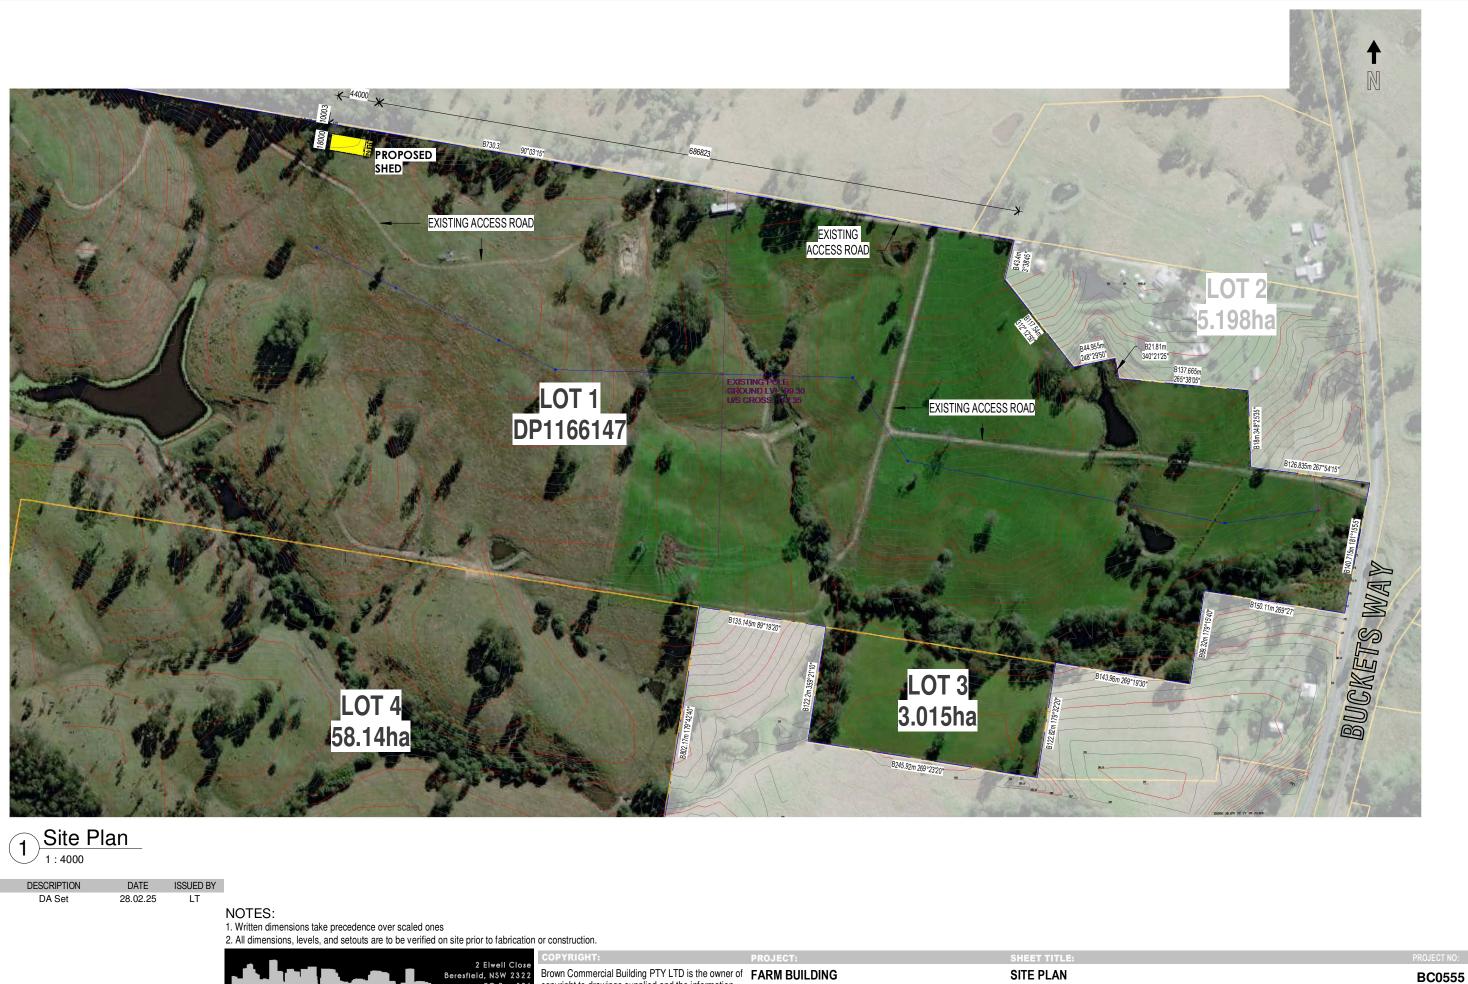

REV. 3

Beresfield, NSW 2322 PO Box 596 East Maltland NSW 2323 Ph: (02)4966 0218 BUILDING www.brownbuild.com.au 

| n | or construction.                                                                                                                                                                                                                                                                   |                      |                       |
|---|------------------------------------------------------------------------------------------------------------------------------------------------------------------------------------------------------------------------------------------------------------------------------------|----------------------|-----------------------|
|   | COPYRIGHT:                                                                                                                                                                                                                                                                         | PROJECT:             |                       |
|   | Brown Commercial Building PTY LTD is the owner of<br>copyright to drawings supplied and the information<br>shown hereon. All drawings supplied may not be<br>used, reproduced or copied in whole or part of<br>without the written consent of Brown Commercial<br>Building PTY LTD | FARM BUILDING        |                       |
|   |                                                                                                                                                                                                                                                                                    | <b>LOT:</b><br>1     | <b>DP:</b><br>1166147 |
|   |                                                                                                                                                                                                                                                                                    | CLIENT:              |                       |
|   |                                                                                                                                                                                                                                                                                    | TODD BOWD ELECTRICAL |                       |
|   |                                                                                                                                                                                                                                                                                    |                      |                       |

|                    | SHEET TITLE:            |
|--------------------|-------------------------|
|                    | SITE PLAN               |
| <b>NO:</b><br>2411 | STREET:<br>BUCKETTS WAY |
|                    | PROJECT STATUS:         |
|                    | DEVELOPMENT APPLICATION |

3

1:4000 on A3 20