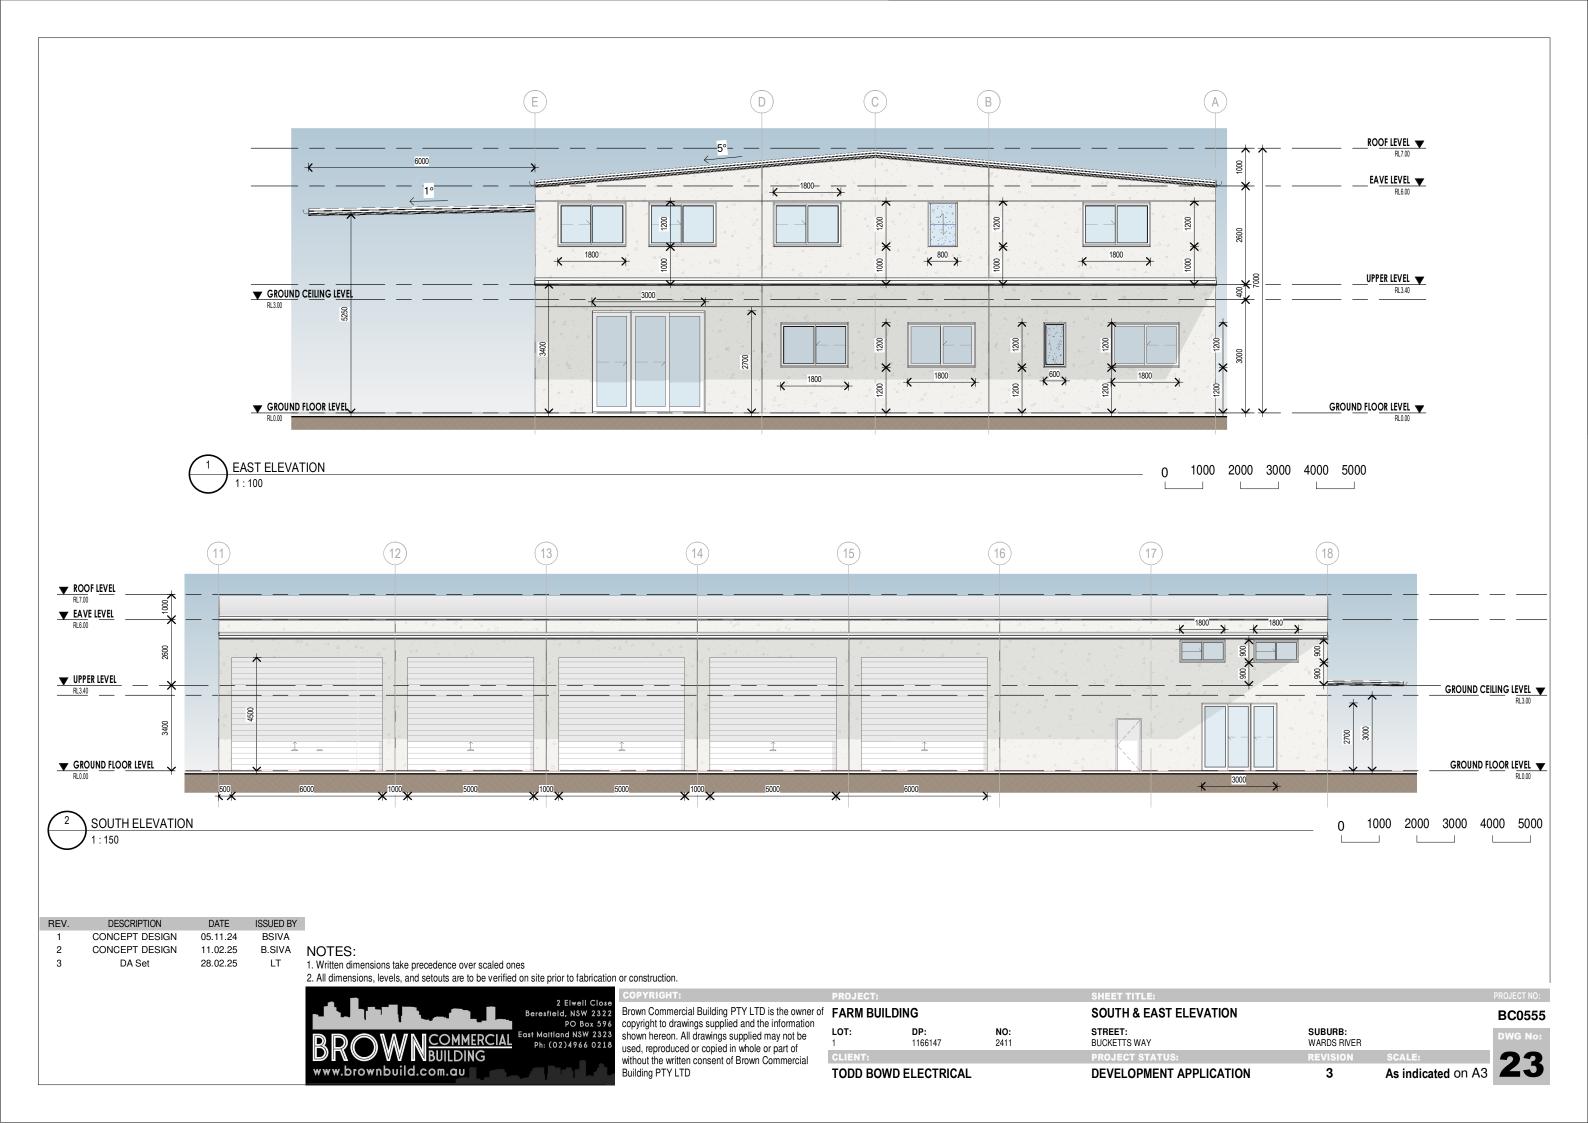

REV. 3

Beresfield, NSW 2322 PO Box 596 East Maltland NSW 2323 Ph: (02)4966 0218 BUILDING www.brownbuild.com.au 

| n | or construction.                                                                                                                                                                                                                                                                   |                      |                       |
|---|------------------------------------------------------------------------------------------------------------------------------------------------------------------------------------------------------------------------------------------------------------------------------------|----------------------|-----------------------|
|   | COPYRIGHT:                                                                                                                                                                                                                                                                         | PROJECT:             |                       |
|   | Brown Commercial Building PTY LTD is the owner of<br>copyright to drawings supplied and the information<br>shown hereon. All drawings supplied may not be<br>used, reproduced or copied in whole or part of<br>without the written consent of Brown Commercial<br>Building PTY LTD | FARM BUILDING        |                       |
|   |                                                                                                                                                                                                                                                                                    | <b>LOT:</b><br>1     | <b>DP:</b><br>1166147 |
|   |                                                                                                                                                                                                                                                                                    | CLIENT:              |                       |
|   |                                                                                                                                                                                                                                                                                    | TODD BOWD ELECTRICAL |                       |
|   |                                                                                                                                                                                                                                                                                    |                      |                       |

|                    | SHEET TITLE:            |
|--------------------|-------------------------|
|                    | SITE PLAN               |
| <b>NO:</b><br>2411 | STREET:<br>BUCKETTS WAY |
|                    | PROJECT STATUS:         |
|                    | DEVELOPMENT APPLICATION |