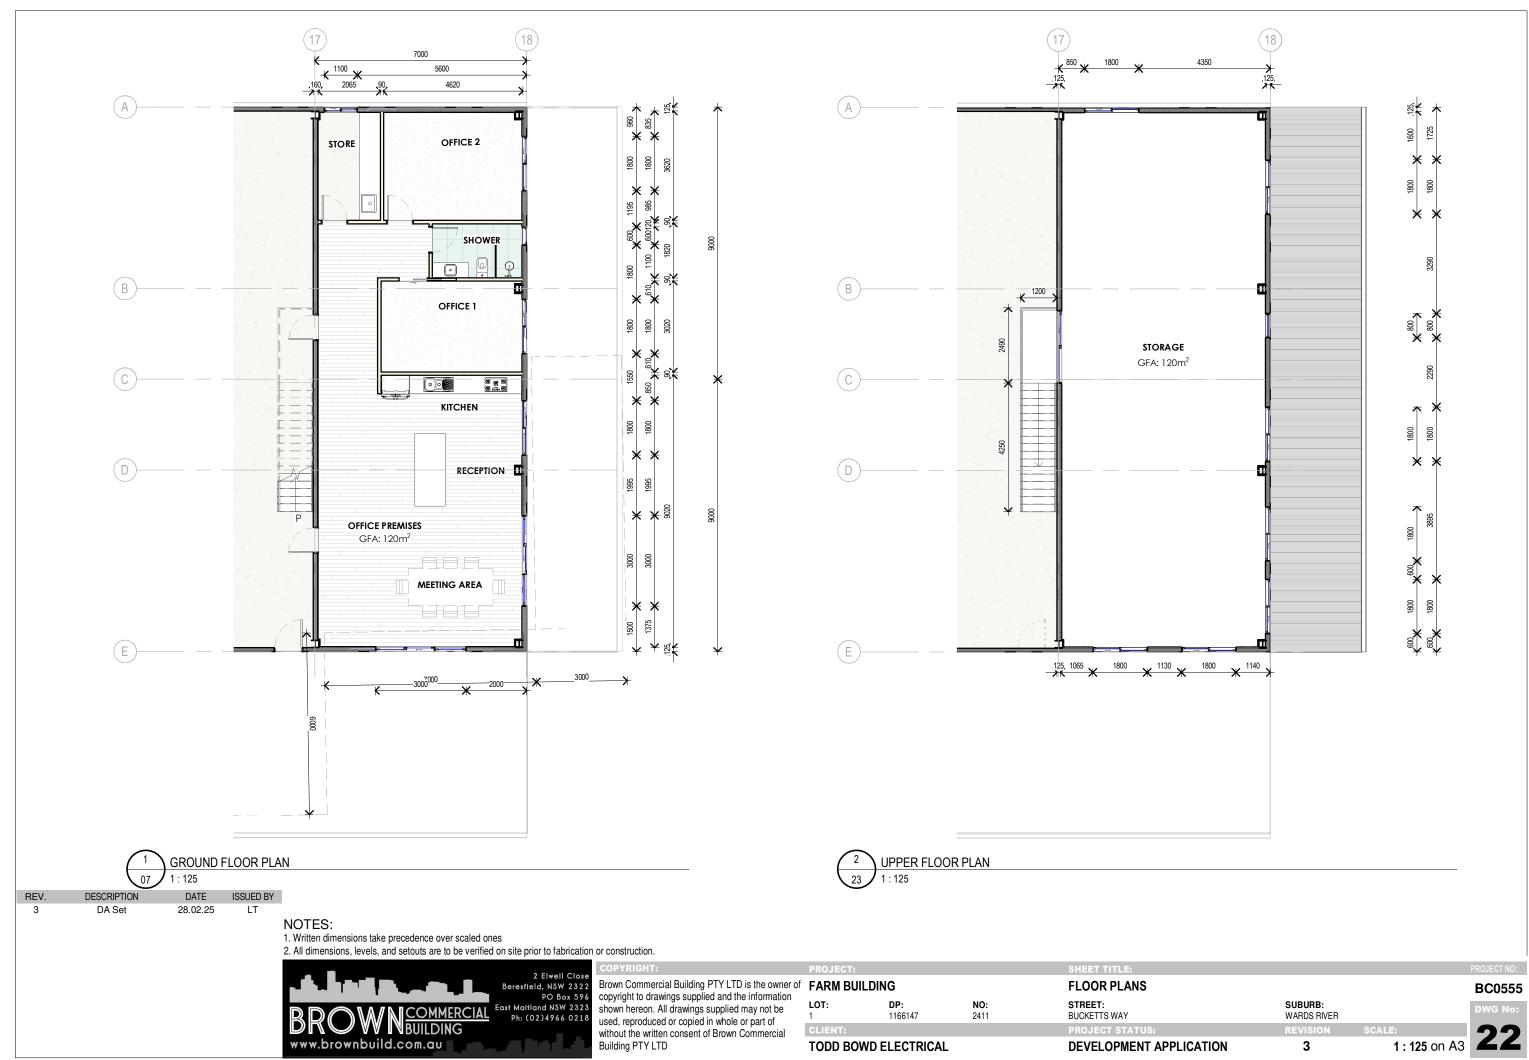

REV. 3

Beresfield, NSW 2322 PO Box 596 East Maltland NSW 2323 Ph: (02)4966 0218 BUILDING www.brownbuild.com.au 

| n | or construction.                                                                                                                                                                                                                                                                   |                      |                       |
|---|------------------------------------------------------------------------------------------------------------------------------------------------------------------------------------------------------------------------------------------------------------------------------------|----------------------|-----------------------|
|   | COPYRIGHT:                                                                                                                                                                                                                                                                         | PROJECT:             |                       |
|   | Brown Commercial Building PTY LTD is the owner of<br>copyright to drawings supplied and the information<br>shown hereon. All drawings supplied may not be<br>used, reproduced or copied in whole or part of<br>without the written consent of Brown Commercial<br>Building PTY LTD | FARM BUILDING        |                       |
|   |                                                                                                                                                                                                                                                                                    | <b>LOT:</b><br>1     | <b>DP:</b><br>1166147 |
|   |                                                                                                                                                                                                                                                                                    | CLIENT:              |                       |
|   |                                                                                                                                                                                                                                                                                    | TODD BOWD ELECTRICAL |                       |
|   |                                                                                                                                                                                                                                                                                    |                      |                       |

|                    | SHEET TITLE:            |
|--------------------|-------------------------|
|                    | SITE PLAN               |
| <b>NO:</b><br>2411 | STREET:<br>BUCKETTS WAY |
|                    | PROJECT STATUS:         |
|                    | DEVELOPMENT APPLICATION |